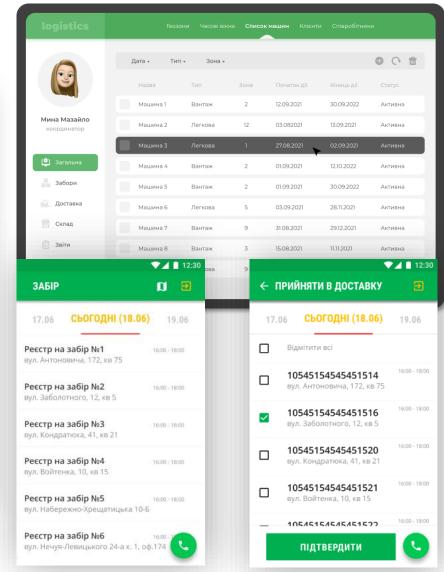

## LOGISTICS MANAGEMENT SYSTEM

- ✓ LM solution automates supply chain processes and increases workflow visibility
- ✓ Improves efficiency and productivity within the full range of the supply chain.

#### COURIER DELIVERY MOBILE APP

- Integrated with general accounting system
- ✓ Allows a courier to receive daily assignments for delivery and collection, update statuses, confirm payments
- track financial balance with complete information.