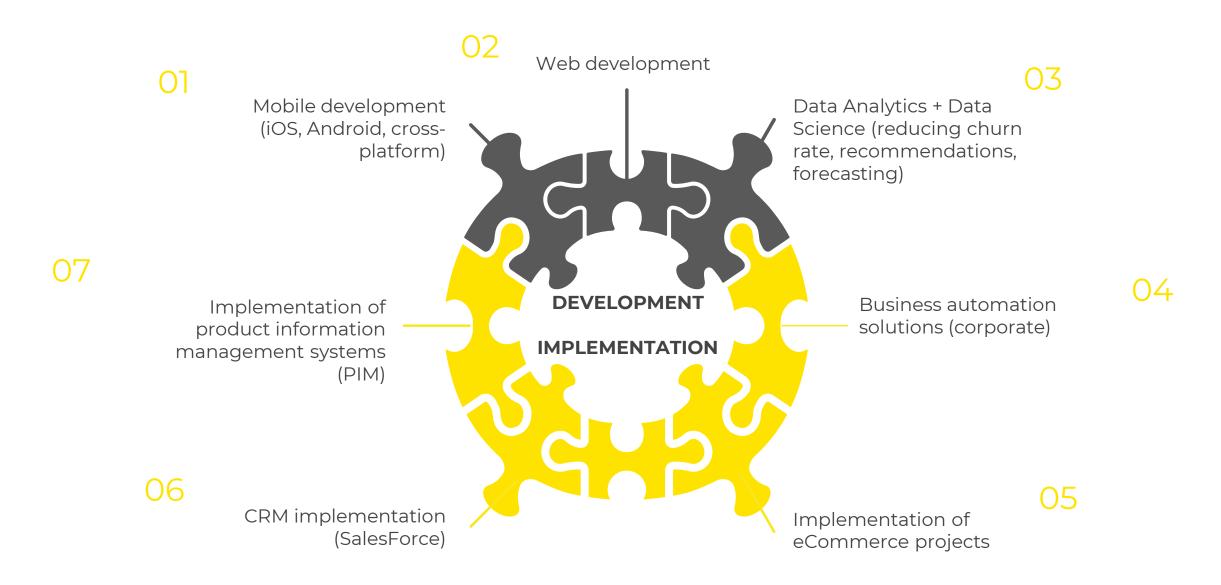

# MOBILE APP DEVELOPMENT IOS, ANDROID, CROSS-PLATFORM

→ Swift, Objective C, Realm, Retrofit, Firebase, RxSwift, Lumen, Kotlin, Fabric, Dagger

#### **MOBILE APP API SERVICES**

→ GraphQL,Cloud serverless services, Java, Python, Php

#### WEB APP DEVELOPMENT

- → WordPress, Custom sites, Progressive WEB Apps
- → Front End: Vue.js, Angular
- → Back End: Php (Yii2, Laravel, Symføny), Java Spring

#### **DATA SCIENCE AND ANALYTICS**

- → SSIS is a tool for ETL database solutions,
- → the primary instruments include Google BigQuery, Microsoft AZURE, PYTHON, POWER BI and others.
- → SQL Server, MySQL, MongoDB and others

# BUSINESS INTELLIGENCE IMPLEMENTATION

→ Cloud services, data visualization, business analytics, always online, POWER BI.

#### **INFRASTRUCTURE AND DEVOPS**

- → Cloud services (AWS, GCP, Azure)
- → Kubernetes, Docker, Prometheus, Grafana, ELK, LENS
- → On premise infrastructure deployment
- → CI\CD Pipelines (Gitlab, Jenkins)

#### Personalized shopping cart

- → The model provides individual selection of goods for each customer based on the history of purchases and preferences
- → Sales growth, rating of popular products, recommendations