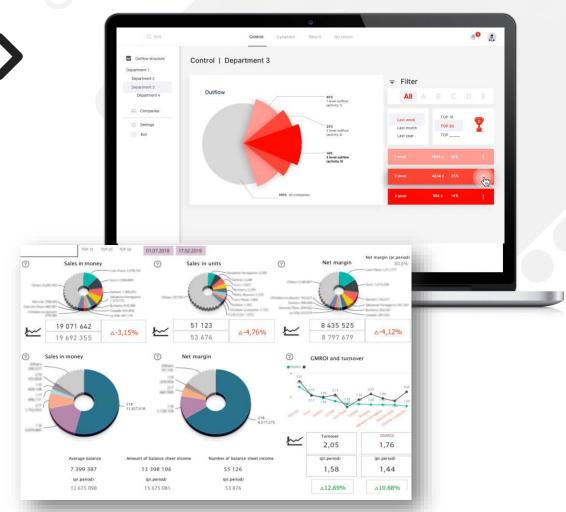

#### **RFM analysis**

- → A tool used to rank customers based on the nature of their spending habits
- → Provided effective customer segmentation and CJM

#### Personalized shopping cart

- → The model provides individual selection of goods for each customer based on the history of purchases and preferences
- → Sales growth, rating of popular products, recommendations

#### **Ticket sales forecast**

- → A set of models (ML) analyzes the sales history, building a forecast with an accuracy of 80%
- → A basis for sales strategy