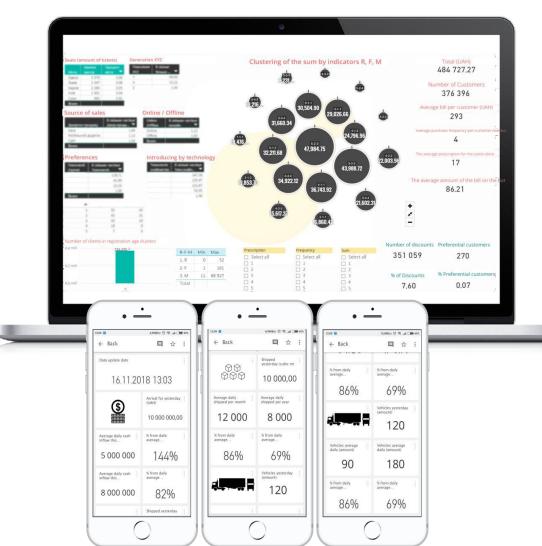

# CLUSTERING & SEGMENTATION EDENRED (RETAIL, FRANCE)

Analyzing customer purchase history, using main BigData principles: Purchase frequency, Product type/category

Developing customized recommendations for customers based on their preferences with the use of ALS algorithms

Power BI visualization, dashboards

Customer clustering and segmentation with Machine Learning algorithms by: type of purchased products, product cost, customer behavior or customer value, customer review

Mobile app for managers: to collect and enrich information, a single point of management decision-making