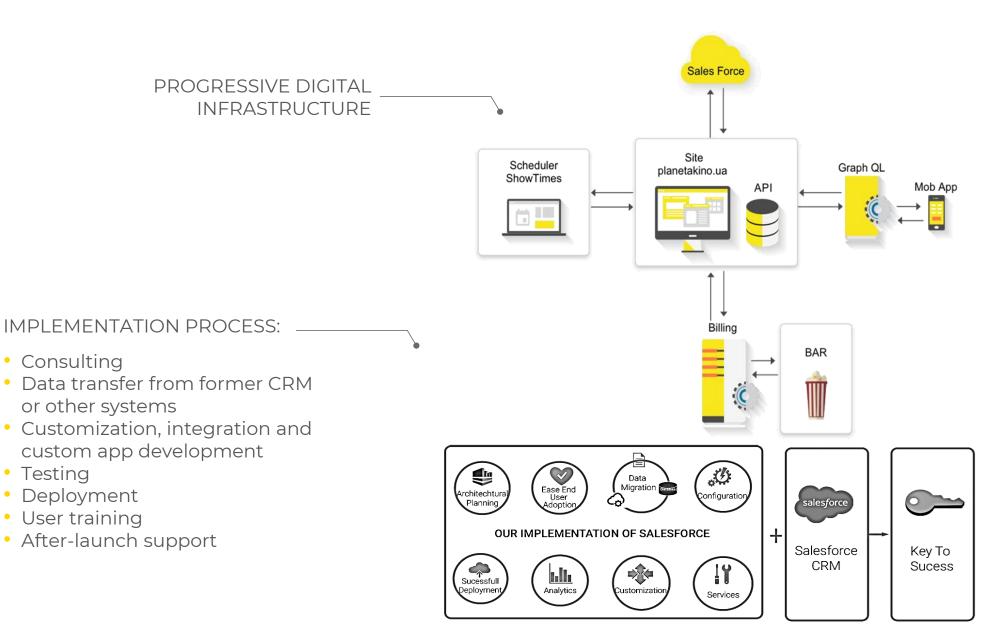

## SALESFORCE SOLUTION FOR RETAIL

## OMNICHANEL SOLUTION FOR CINEMA CHAIN

#### **SMART CINEMA**

- + FORECASTING THE BOX OFFICE of film for creating efficient schedule and proactive marketing strategy
- + Automatic generation of schedule for movie showtimes for every movie theater

#### **SMART MAILING**

- + A system for generating recommendations of films based on user data (socio-demographics, behavior data, purchase history, favorites)
- + SalesForce marketing cloud used for marketing campaigns to provide relevant personalized communications with customers

#### **ONLINE STORE**

- + Browse showtimes, cinema details film synopses
- + Buy tickets and snacks, pick reserved seats
- + Check loyalty profiles
- + Get personalized relevant offers
- + Online sales and refund for tickets
- + Google/Apple support

#### **MOBILE APP**

- + Online sales and refund for tickets
- + Social interactions and sharing
- + GooglePay/ApplePay/MasterPass support
- + Showtimes, cinema details, film synopses
- + Personalized recommendations according customer's preferences
- + Wishlist
- + Loyalty profile